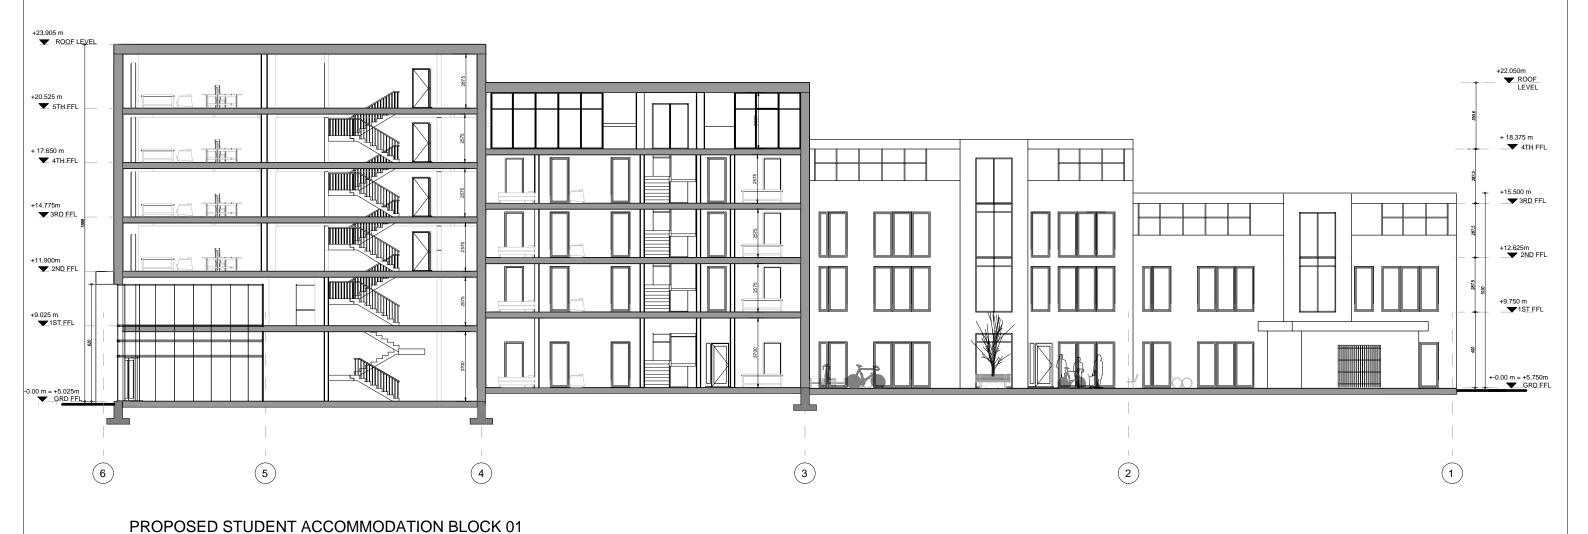

PROJECT CANAL BANKS AT PA HEALY ROAD/PARK ROAD, LIMERICK

■ SCALE: 1:200 @A3 ■ DATE: SEPT 2019 ■ DRWG. No. 1248-18-17

PROPOSED BLOCK 1 - STUDENT ACCOMMODATION SECTION C-C & SOUTH ELEVATION

Use figured dimensions only. This data is supplied electronically for convenience only. No liability is accepted for any inference taken or effect on any system, however caused.